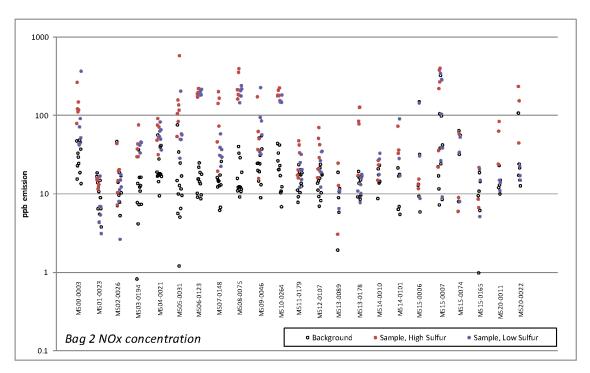

## The Effects of Gasoline Sulfur Level on Emissions from Tier 2 Vehicles in the In-Use Fleet

## Appendix B Emission Concentration Plots

Assessment and Standards Division Office of Transportation and Air Quality U.S. Environmental Protection Agency

## **NOTICE**

This technical report does not necessarily represent final EPA decisions or positions. It is intended to present technical analysis of issues using data that are currently available. The purpose in the release of such reports is to facilitate the exchange of technical information and to inform the public of technical developments.



## **Appendix B. Emission Concentration Plots**