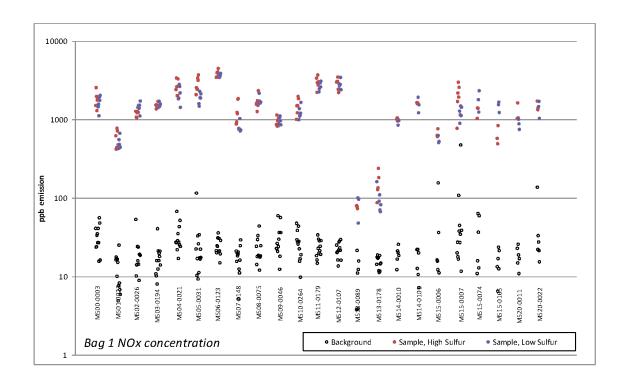

## The Effects of Gasoline Sulfur Level on Emissions from Tier 2 Vehicles in the In-Use Fleet

## Appendix B Emission Concentration Plots

Assessment and Standards Division Office of Transportation and Air Quality U.S. Environmental Protection Agency

## **NOTICE**

This technical report does not necessarily represent final EPA decisions or positions. It is intended to present technical analysis of issues using data that are currently available. The purpose in the release of such reports is to facilitate the exchange of technical information and to inform the public of technical developments.



## **Appendix B. Emission Concentration Plots**