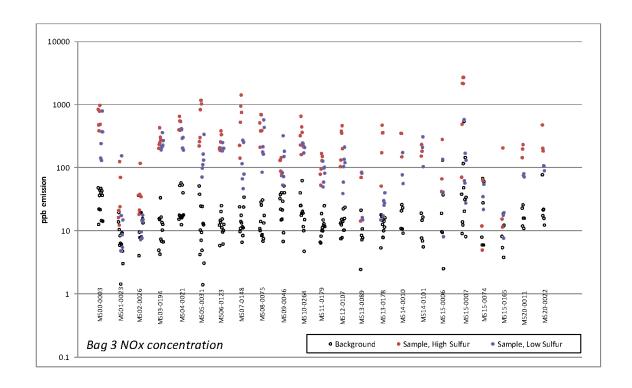

## The Effects of Gasoline Sulfur Level on Emissions from Tier 2 Vehicles in the In-Use Fleet

## Appendix B Emission Concentration Plots

Assessment and Standards Division Office of Transportation and Air Quality U.S. Environmental Protection Agency

## **NOTICE**

This technical report does not necessarily represent final EPA decisions or positions. It is intended to present technical analysis of issues using data that are currently available. The purpose in the release of such reports is to facilitate the exchange of technical information and to inform the public of technical developments.



## **Appendix B. Emission Concentration Plots**