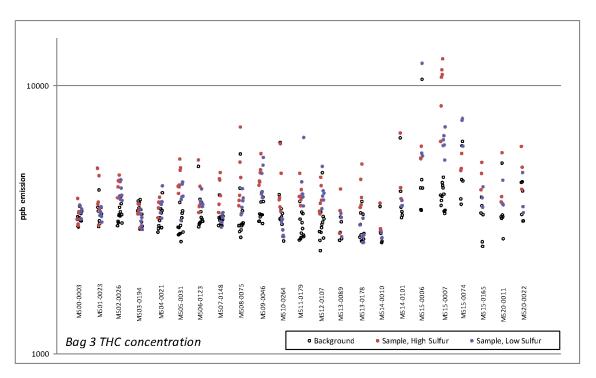

## The Effects of Gasoline Sulfur Level on Emissions from Tier 2 Vehicles in the In-Use Fleet

## Appendix B Emission Concentration Plots

Assessment and Standards Division Office of Transportation and Air Quality U.S. Environmental Protection Agency

## **NOTICE**

This technical report does not necessarily represent final EPA decisions or positions. It is intended to present technical analysis of issues using data that are currently available. The purpose in the release of such reports is to facilitate the exchange of technical information and to inform the public of technical developments.



## **Appendix B. Emission Concentration Plots**