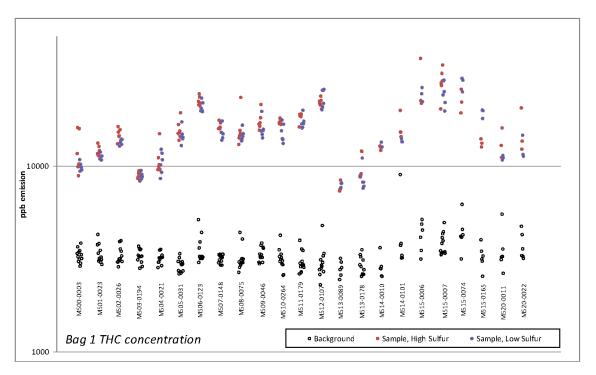

## The Effects of Gasoline Sulfur Level on Emissions from Tier 2 Vehicles in the In-Use Fleet

## Appendix B Emission Concentration Plots

Assessment and Standards Division Office of Transportation and Air Quality U.S. Environmental Protection Agency

## **NOTICE**

This technical report does not necessarily represent final EPA decisions or positions. It is intended to present technical analysis of issues using data that are currently available. The purpose in the release of such reports is to facilitate the exchange of technical information and to inform the public of technical developments.



## **Appendix B. Emission Concentration Plots**