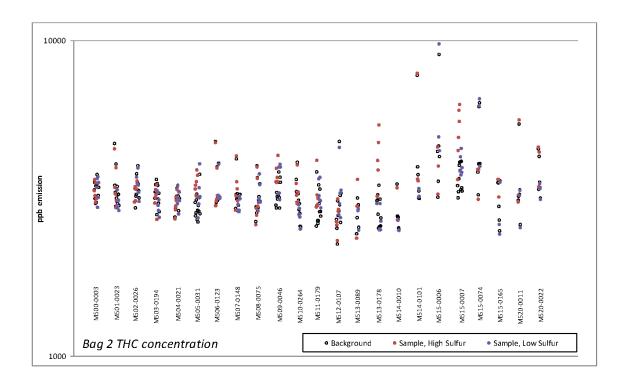

## The Effects of Gasoline Sulfur Level on Emissions from Tier 2 Vehicles in the In-Use Fleet

## Appendix B Emission Concentration Plots

Assessment and Standards Division Office of Transportation and Air Quality U.S. Environmental Protection Agency

## **NOTICE**

This technical report does not necessarily represent final EPA decisions or positions. It is intended to present technical analysis of issues using data that are currently available. The purpose in the release of such reports is to facilitate the exchange of technical information and to inform the public of technical developments.



## **Appendix B. Emission Concentration Plots**