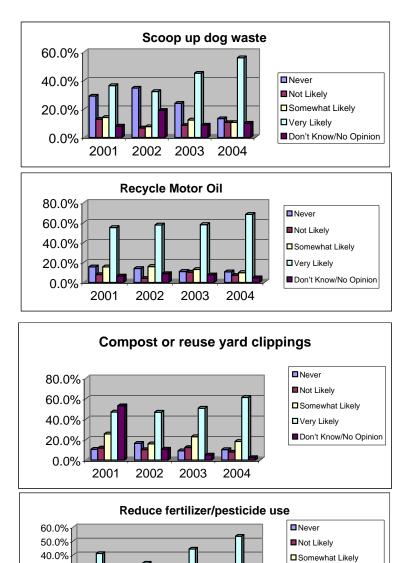

| Retrofit or replace faucets with water conserving<br>fixture?<br>Never<br>Not Likely<br>Somewhat Likely<br>Very Likely<br>Don't Know/No Opinion     | 2001                                             | 2002                                            | 2003                                                    | 2004<br>4.8%<br>8.0%<br>27.8%<br>58.2%<br>1.3%    |
|-----------------------------------------------------------------------------------------------------------------------------------------------------|--------------------------------------------------|-------------------------------------------------|---------------------------------------------------------|---------------------------------------------------|
| Retrofit or replace showerheads with water<br>conserving fixture?<br>Never<br>Not Likely<br>Somewhat Likely<br>Very Likely<br>Don't Know/No Opinion | 2001                                             | 2002                                            | 2003                                                    | 2004<br>6.0%<br>9.0%<br>21.5%<br>62.0%<br>1.5%    |
| Check your car for leaks<br>Never<br>Not Likely<br>Somewhat Likely<br>Very Likely<br>Don't Know/No Opinion<br>Refused                               | 2001<br>6.3%<br>3.8%<br>15.5%<br>72.5%<br>2.0%   | 2002<br>6.8%<br>3.7%<br>14.6%<br>68.0%<br>6.8%  | 2003<br>2.7%<br>2.7%<br>16.7%<br>75.6%<br>2.0%<br>0.2%  | 2004<br>2.8%<br>2.5%<br>9.8%<br>83.8%<br>1.2%     |
| Scoop up dog waste<br>Never<br>Not Likely<br>Somewhat Likely<br>Very Likely<br>Don't Know/No Opinion<br>Refused                                     | 2001<br>29.0%<br>12.8%<br>14.0%<br>36.3%<br>8.0% | 2002<br>34.6%<br>6.6%<br>7.6%<br>32.2%<br>19.0% | 2003<br>23.9%<br>8.5%<br>12.2%<br>45.0%<br>8.7%<br>1.7% | 2004<br>13.2%<br>10.5%<br>10.5%<br>55.8%<br>10.0% |

| Recycle motor oil     | 2001  | 2002  | 2003  | 2004  |
|-----------------------|-------|-------|-------|-------|
| Never                 | 15.5% | 13.9% | 10.9% | 10.5% |
| Not Likely            | 7.8%  | 3.9%  | 10.2% | 7.0%  |
| Somewhat Likely       | 15.5% | 15.9% | 12.9% | 9.8%  |
| Very Likely           | 55.0% | 57.6% | 58.0% | 68.2% |
| Don't Know/No Opinion | 6.3%  | 8.8%  | 7.5%  | 4.5%  |
| Refused               |       |       | 0.5%  |       |

| Compost or reuse yard clippings | 2001  | 2002  | 2003  | 2004  |
|---------------------------------|-------|-------|-------|-------|
| Never                           | 10.5% | 16.3% | 9.2%  | 10.2% |
| Not Likely                      | 11.8% | 10.2% | 12.2% | 7.8%  |
| Somewhat Likely                 | 25.5% | 15.9% | 22.9% | 18.2% |
| Very Likely                     | 47.0% | 46.8% | 50.7% | 61.2% |
| Don't Know/No Opinion           | 53.0% | 10.7% | 5.0%  | 2.5%  |

| Reduce fertilizer/pesticide use<br>Never<br>Not Likely<br>Somewhat Likely<br>Very Likely<br>Don't Know/No Opinion<br>Refused | 2001<br>10.5%<br>12.5%<br>30.8%<br>41.0%<br>5.3% | 2002<br>16.6%<br>8.0%<br>25.1%<br>34.1%<br>16.1% | 2003<br>9.0%<br>10.2%<br>29.9%<br>44.3%<br>6.0%<br>0.7% | 2004<br>7.0%<br>10.8%<br>25.8%<br>53.5%<br>3.0% |
|------------------------------------------------------------------------------------------------------------------------------|--------------------------------------------------|--------------------------------------------------|---------------------------------------------------------|-------------------------------------------------|
| Where was the last place you heard about a water related issue or concern in the Atlanta metro area? (DO NOT READ LIST)      | 2001                                             | 2002                                             | 2003                                                    | 2004                                            |
| TV                                                                                                                           | 35.0%                                            | 56.6%                                            | 47.8%                                                   | 48.0%                                           |
| Newspaper                                                                                                                    | 20.0%                                            | 7.1%                                             | 17.7%                                                   | 15.8%                                           |
| Radio                                                                                                                        | 4.0%                                             | 14.4%                                            | 2.0%                                                    | 4.8%                                            |
| Friend or neighbor                                                                                                           | 3.0%                                             | 1.0%                                             | 1.7%                                                    | 1.8%                                            |
| Workplace                                                                                                                    | 1.8%                                             | 3.7%                                             | 1.5%                                                    | 2.2%                                            |
| Mail                                                                                                                         | 3.0%                                             | 1.7%                                             | 2.5%                                                    | 1.8%                                            |
| Other                                                                                                                        | 11.8%                                            | 3.7%                                             | 6.2%                                                    | 11.0%                                           |
| Have not heard about before                                                                                                  | 11.0%                                            | 5.4%                                             | 11.9%                                                   | 6.5%                                            |
| Don't know                                                                                                                   | 10.5%                                            | 6.6%                                             | 8.7%                                                    | 8.2%                                            |