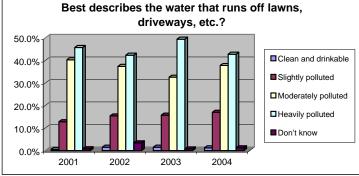

| Which of the following best describes the water     |       |       |       |       |
|-----------------------------------------------------|-------|-------|-------|-------|
| that runs off lawns, roofs, driveways, parking lots | 2001  | 2002  | 2003  | 2004  |
| and roadways? (READ LIST)                           |       |       |       |       |
| Clean and drinkable                                 | 0.5%  | 1.5%  | 1.5%  | 1.2%  |
| Slightly polluted                                   | 12.8% | 15.4% | 15.7% | 17.0% |
| Moderately polluted                                 | 40.3% | 37.4% | 32.6% | 37.8% |
| Heavily polluted                                    | 45.8% | 42.4% | 49.5% | 42.8% |
| Don't know                                          | 0.8%  | 3.4%  | 0.7%  | 1.2%  |