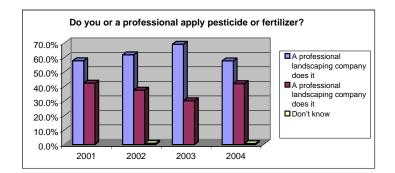

| Do you apply the pesticide/fertilizer yourself or do |       |       |       |       |
|------------------------------------------------------|-------|-------|-------|-------|
| you have a professional landscaping company to       | 2001  | 2002  | 2003  | 2004  |
| do it?                                               |       |       |       |       |
| Apply pesticide/fertilizer yourself                  | 57.7% | 61.8% | 69.1% | 57.6% |
| A professional landscaping company does it           | 42.3% | 37.4% | 30.2% | 41.9% |
| Don't know                                           |       | 0.8%  |       | 0.6%  |