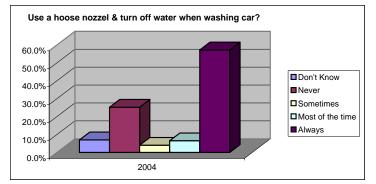

| Most of the time | 14.5% |
|------------------|-------|
| Always           | 44.2% |
|                  |       |
|                  |       |

| Use a hoose nozzel & turn off water when washing<br>car? | 2001 | 2002 | 2003 | 2004  |
|----------------------------------------------------------|------|------|------|-------|
| Don't Know                                               |      |      |      | 7.0%  |
| Never                                                    |      |      |      | 25.2% |
| Sometimes                                                |      |      |      | 4.0%  |
| Most of the time                                         |      |      |      | 6.5%  |
| Always                                                   |      |      |      | 57.2% |
|                                                          |      |      |      |       |