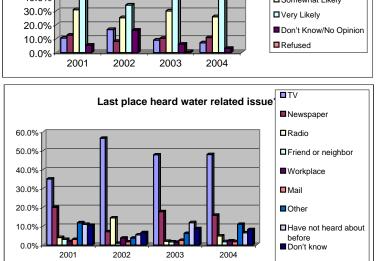

| Reduce fertilizer/pesticide use<br>Never<br>Not Likely<br>Somewhat Likely<br>Very Likely<br>Don't Know/No Opinion<br>Refused | 2001<br>10.5%<br>12.5%<br>30.8%<br>41.0%<br>5.3% | 2002<br>16.6%<br>8.0%<br>25.1%<br>34.1%<br>16.1% | 2003<br>9.0%<br>10.2%<br>29.9%<br>44.3%<br>6.0%<br>0.7% | 2004<br>7.0%<br>10.8%<br>25.8%<br>53.5%<br>3.0% |
|------------------------------------------------------------------------------------------------------------------------------|--------------------------------------------------|--------------------------------------------------|---------------------------------------------------------|-------------------------------------------------|
| Where was the last place you heard about a water related issue or concern in the Atlanta metro area? (DO NOT READ LIST)      | 2001                                             | 2002                                             | 2003                                                    | 2004                                            |
| TV                                                                                                                           | 35.0%                                            | 56.6%                                            | 47.8%                                                   | 48.0%                                           |
| Newspaper                                                                                                                    | 20.0%                                            | 7.1%                                             | 17.7%                                                   | 15.8%                                           |
| Radio                                                                                                                        | 4.0%                                             | 14.4%                                            | 2.0%                                                    | 4.8%                                            |
| Friend or neighbor                                                                                                           | 3.0%                                             | 1.0%                                             | 1.7%                                                    | 1.8%                                            |
| Workplace                                                                                                                    | 1.8%                                             | 3.7%                                             | 1.5%                                                    | 2.2%                                            |
| Mail                                                                                                                         | 3.0%                                             | 1.7%                                             | 2.5%                                                    | 1.8%                                            |
| Other                                                                                                                        | 11.8%                                            | 3.7%                                             | 6.2%                                                    | 11.0%                                           |
| Have not heard about before                                                                                                  | 11.0%                                            | 5.4%                                             | 11.9%                                                   | 6.5%                                            |
| Don't know                                                                                                                   | 10.5%                                            | 6.6%                                             | 8.7%                                                    | 8.2%                                            |