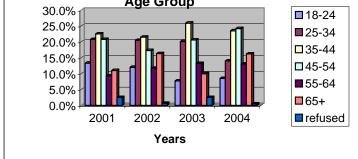

| What are your preferred methods of receiving information about things you can do to prevent water pollution? (READ LIST IN RANDOM ORDER) | 2001        | 2002        | 2003        | 2004             |
|------------------------------------------------------------------------------------------------------------------------------------------|-------------|-------------|-------------|------------------|
| Brochures mailed to your house                                                                                                           | N/A         | N/A         | 20.9%       | 20.0%            |
| TV                                                                                                                                       | N/A         | N/A         | 32.1%       | 36.0%            |
| Workshops/Seminars                                                                                                                       | N/A         | N/A         | 3.7%        | 2.8%             |
| Water bill inserts                                                                                                                       | N/A         | N/A         | 29.1%       | 37.0%            |
| Internet                                                                                                                                 | N/A         | N/A         | 13.2%       | 12.2%            |
| Radio                                                                                                                                    | N/A         | N/A         | 13.4%       | 16.8%            |
| Magazines                                                                                                                                | N/A         | N/A         | 9.2%        | 11.2%            |
| Billboards                                                                                                                               | N/A         | N/A         | 6.7%        | 6.2%             |
| Schools                                                                                                                                  | N/A         | N/A         | 8.0%        | 6.2%             |
| Group you participate in                                                                                                                 | N/A         | N/A         | 1.7%        | 3.8%             |
| Don't know                                                                                                                               | N/A         | N/A         | 5.2%        | 2.8%             |
| Refused                                                                                                                                  | N/A         | N/A         | 1.0%        | 0.0%             |
|                                                                                                                                          |             |             |             |                  |
| What group best describes your age?                                                                                                      | 2001        | 2002        | 2003        | 2004             |
| 18-24                                                                                                                                    | 13.3%       | 12.0%       | 7.7%        | 8.5%             |
| 25-34                                                                                                                                    | 20.8%       | 20.5%       | 20.1%       | 14.0%            |
| 35-44                                                                                                                                    | 22.5%       | 21.5%       | 25.9%       | 23.5%            |
| 45-54                                                                                                                                    | 20.8%       | 17.3%       | 20.6%       | 24.2%            |
| 55-64                                                                                                                                    | 9.3%        | 11.7%       | 13.2%       | 13.0%            |
| 65 or older                                                                                                                              | 11.0%       | 16.3%       | 10.0%       | 16.2%            |
| Refused                                                                                                                                  | 2.5%        | 0.7%        | 2.5%        | 0.5%             |
| Male                                                                                                                                     | N/A         | N/A         | 37.1%       | 38.2%            |
| Female                                                                                                                                   | N/A         | N/A         | 62.9%       | 61.8%            |
| - ondio                                                                                                                                  |             |             | 02.070      | 01.070           |
| Bartow                                                                                                                                   | # of people | # of people | # of people | # of people<br>8 |
| Cherokee                                                                                                                                 |             |             |             | 16               |
| Clayton                                                                                                                                  | 80          | 80          | 80          | 24               |
| Cobb                                                                                                                                     | 80          | 80          | 80          | 60               |
| Coweta                                                                                                                                   |             |             |             | 8                |
| DeKalb                                                                                                                                   | 80          | 80          | 80          | 68               |
| Douglas                                                                                                                                  |             |             |             | 8                |
| Fayette                                                                                                                                  |             |             |             | 8                |
| Forsyth                                                                                                                                  |             |             |             | 8                |
| Fulton                                                                                                                                   | 80          | 80          | 80          | 84               |
| Gwinnett                                                                                                                                 | 80          | 80          | 80          | 60               |
| Hall                                                                                                                                     |             |             |             | 12               |
| Henry                                                                                                                                    |             |             |             | 12               |
| Paulding                                                                                                                                 |             |             |             | 8                |
| Rockdale                                                                                                                                 |             |             |             | 8                |
| Walton                                                                                                                                   | 100         | 100         | 400         | 8                |
| TOTAL                                                                                                                                    | 400         | 400         | 400         | 400              |