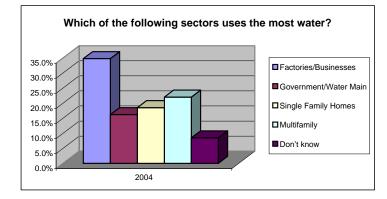

| Which of the following would you say is most   |       |       |       |       |
|------------------------------------------------|-------|-------|-------|-------|
| responsible for water pollution? (READ LIST IN | 2001  | 2002  | 2003  | 2004  |
| RANDOM ORDER)                                  |       |       |       |       |
| Factories/Industrial Discharges                | 36.5% | 32.4% | 26.4% | 27.5% |
| Sewage/Wastewater                              | 36.0% | 28.5% | 37.8% | 31.2% |
| Landfills                                      | 7.0%  | 13.2% | 10.0% | 9.0%  |
| Stormwater runoff                              | 9.8%  | 8.3%  | 17.4% | 21.5% |
| Don't know                                     | 10.8% | 17.6% | 8.5%  | 10.8% |

| In your opinion, which of the following sectors uses the most water in metro Atlanta? (READ LIST IN | 2001 | 2002 | 2003 | 2004  |
|-----------------------------------------------------------------------------------------------------|------|------|------|-------|
| RANDOM ORDER)                                                                                       | 2001 | 2002 | 2005 | 2004  |
| Factories/Businesses                                                                                |      |      |      | 34.8% |
| Government/Water Main                                                                               |      |      |      | 16.2% |
| Single Family Homes                                                                                 |      |      |      | 18.5% |
| Multifamily                                                                                         |      |      |      | 22.0% |
| Don't know                                                                                          |      |      |      | 8.5%  |

| Which of the following in a home would you say uses the most water? | 2001 | 2002 | 2003 | 2004  |
|---------------------------------------------------------------------|------|------|------|-------|
| Faucets                                                             |      |      |      | 8.2%  |
| Laundry                                                             |      |      |      | 22.8% |
| Toilet                                                              |      |      |      | 16.5% |
| Outside                                                             |      |      |      | 7.5%  |
| Leaks                                                               |      |      |      | 11.8% |
| Shower                                                              |      |      |      | 18.0% |
| Bath                                                                |      |      |      | 9.8%  |
| Dishwasher                                                          |      |      |      | 3.5%  |
| (DO NOT READ) Other                                                 |      |      |      | 2.0%  |