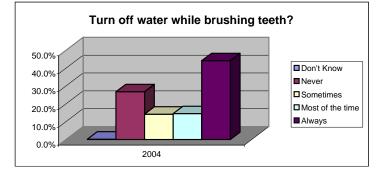

| How often do you do any of the following<br>Check leaky toliets, pipes and faucets?<br>Don't Know<br>Never<br>Sometimes<br>Most of the time<br>Always | 2001 | 2002 | 2003 | 2004<br>0.5%<br>13.5%<br>24.0%<br>17.5%<br>44.5% |
|-------------------------------------------------------------------------------------------------------------------------------------------------------|------|------|------|--------------------------------------------------|
| Fix leaks?<br>Don't Know<br>Never<br>Sometimes<br>Most of the time<br>Always                                                                          | 2001 | 2002 | 2003 | 2004<br>2.0%<br>14.3%<br>10.8%<br>8.3%<br>64.8%  |
| Turn off the water while you brush your teeth?<br>Don't Know<br>Never<br>Sometimes                                                                    | 2001 | 2002 | 2003 | 2004<br>0.2%<br>26.8%<br>14.2%                   |

| Most of the time | 14.5% |
|------------------|-------|
| Always           | 44.2% |
|                  |       |
|                  |       |

| Use a hoose nozzel & turn off water when washing<br>car? | 2001 | 2002 | 2003 | 2004  |
|----------------------------------------------------------|------|------|------|-------|
| Don't Know                                               |      |      |      | 7.0%  |
| Never                                                    |      |      |      | 25.2% |
| Sometimes                                                |      |      |      | 4.0%  |
| Most of the time                                         |      |      |      | 6.5%  |
| Always                                                   |      |      |      | 57.2% |
|                                                          |      |      |      |       |