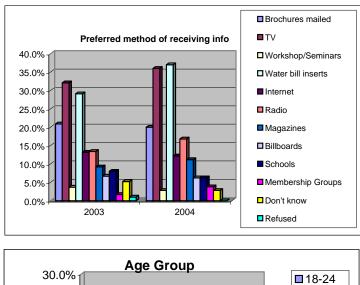

| What are your preferred methods of receiving information about things you can do to prevent water pollution? (READ LIST IN RANDOM ORDER) | 2001        | 2002        | 2003        | 2004             |
|------------------------------------------------------------------------------------------------------------------------------------------|-------------|-------------|-------------|------------------|
| Brochures mailed to your house                                                                                                           | N/A         | N/A         | 20.9%       | 20.0%            |
| TV                                                                                                                                       | N/A         | N/A         | 32.1%       | 36.0%            |
| Workshops/Seminars                                                                                                                       | N/A         | N/A         | 3.7%        | 2.8%             |
| Water bill inserts                                                                                                                       | N/A         | N/A         | 29.1%       | 37.0%            |
| Internet                                                                                                                                 | N/A         | N/A         | 13.2%       | 12.2%            |
| Radio                                                                                                                                    | N/A         | N/A         | 13.4%       | 16.8%            |
| Magazines                                                                                                                                | N/A         | N/A         | 9.2%        | 11.2%            |
| Billboards                                                                                                                               | N/A         | N/A         | 6.7%        | 6.2%             |
| Schools                                                                                                                                  | N/A         | N/A         | 8.0%        | 6.2%             |
| Group you participate in                                                                                                                 | N/A         | N/A         | 1.7%        | 3.8%             |
| Don't know                                                                                                                               | N/A         | N/A         | 5.2%        | 2.8%             |
| Refused                                                                                                                                  | N/A         | N/A         | 1.0%        | 0.0%             |
|                                                                                                                                          |             |             |             |                  |
| What group best describes your age?                                                                                                      | 2001        | 2002        | 2003        | 2004             |
| 18-24                                                                                                                                    | 13.3%       | 12.0%       | 7.7%        | 8.5%             |
| 25-34                                                                                                                                    | 20.8%       | 20.5%       | 20.1%       | 14.0%            |
| 35-44                                                                                                                                    | 22.5%       | 21.5%       | 25.9%       | 23.5%            |
| 45-54                                                                                                                                    | 20.8%       | 17.3%       | 20.6%       | 24.2%            |
| 55-64                                                                                                                                    | 9.3%        | 11.7%       | 13.2%       | 13.0%            |
| 65 or older                                                                                                                              | 11.0%       | 16.3%       | 10.0%       | 16.2%            |
| Refused                                                                                                                                  | 2.5%        | 0.7%        | 2.5%        | 0.5%             |
| Male                                                                                                                                     | N/A         | N/A         | 37.1%       | 38.2%            |
| Female                                                                                                                                   | N/A         | N/A         | 62.9%       | 61.8%            |
| - ondio                                                                                                                                  |             |             | 02.070      | 01.070           |
| Bartow                                                                                                                                   | # of people | # of people | # of people | # of people<br>8 |
| Cherokee                                                                                                                                 |             |             |             | 16               |
| Clayton                                                                                                                                  | 80          | 80          | 80          | 24               |
| Cobb                                                                                                                                     | 80          | 80          | 80          | 60               |
| Coweta                                                                                                                                   |             |             |             | 8                |
| DeKalb                                                                                                                                   | 80          | 80          | 80          | 68               |
| Douglas                                                                                                                                  |             |             |             | 8                |
| Fayette                                                                                                                                  |             |             |             | 8                |
| Forsyth                                                                                                                                  |             |             |             | 8                |
| Fulton                                                                                                                                   | 80          | 80          | 80          | 84               |
| Gwinnett                                                                                                                                 | 80          | 80          | 80          | 60               |
| Hall                                                                                                                                     |             |             |             | 12               |
| Henry                                                                                                                                    |             |             |             | 12               |
| Paulding                                                                                                                                 |             |             |             | 8                |
| Rockdale                                                                                                                                 |             |             |             | 8                |
| Walton                                                                                                                                   | 100         | 100         | 400         | 8                |
| TOTAL                                                                                                                                    | 400         | 400         | 400         | 400              |