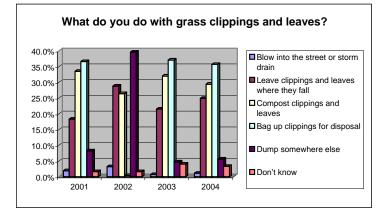

## What do you or the landscape company usually do with the grass clippings and leaves from your yard? (READ LIST IN RANDOM ORDER)

| Blow into the street or storm drain        | 1.9%  | 3.2%  | 0.7%  | 1.1%  |
|--------------------------------------------|-------|-------|-------|-------|
| Leave clippings and leaves where they fall | 18.3% | 28.8% | 21.5% | 24.9% |
| Compost clippings and leaves               | 33.5% | 26.4% | 32.0% | 29.4% |
| Bag up clippings for disposal              | 36.6% | 0.4%  | 37.1% | 35.7% |
| Dump somewhere else                        | 8.2%  | 39.6% | 4.7%  | 5.6%  |
| Don't know                                 | 1.6%  | 1.6%  | 4.0%  | 3.3%  |