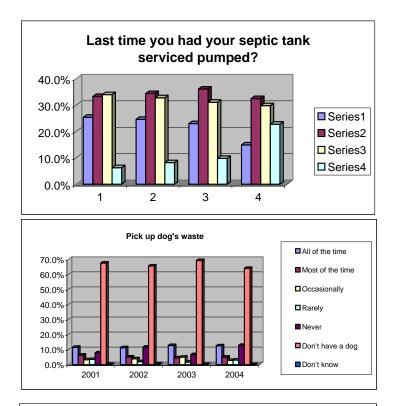

2001

2002

2003

2004

| Are you serviced by a sewer system or do you have<br>a septic tank?<br>Sewer system<br>Septic tank<br>Don't know                                                                   | 2001<br>73.9%<br>24.5%<br>1.6%                         | 2002<br>74.0%<br>24.4%<br>1.6%                          | 2003<br>76.7%<br>22.2%<br>1.1%                          | 2004<br>69.8%<br>28.5%<br>1.8%                          |
|------------------------------------------------------------------------------------------------------------------------------------------------------------------------------------|--------------------------------------------------------|---------------------------------------------------------|---------------------------------------------------------|---------------------------------------------------------|
| When was the last time you had your septic tank<br>serviced or pumped? (READ LIST)<br>In the past 12 months<br>Between 1 to 5 years ago<br>More than 5 years ago<br>Don't know     | 2001<br>25.4%<br>33.3%<br>34.0%<br>6.3%                | 2002<br>24.6%<br>34.4%<br>32.8%<br>8.2%                 | 2003<br>23.0%<br>36.1%<br>31.1%<br>9.8%                 | 2004<br>14.9%<br>32.5%<br>29.8%<br>22.8%                |
| How frequently do you pick up your dog's waste in your yard or while walking your dog? (READ LIST)                                                                                 | 2001                                                   | 2002                                                    | 2003                                                    | 2004                                                    |
| All of the time<br>Most of the time<br>Occasionally<br>Rarely<br>Never<br>Don't have a dog<br>Don't know                                                                           | 11.5%<br>6.3%<br>3.3%<br>3.5%<br>7.8%<br>67.5%<br>0.3% | 11.2%<br>5.1%<br>3.9%<br>2.0%<br>11.7%<br>65.6%<br>0.5% | 12.7%<br>4.5%<br>5.0%<br>1.7%<br>6.7%<br>69.2%<br>0.2%  | 12.5%<br>5.0%<br>2.8%<br>3.0%<br>12.8%<br>64.0%<br>0.0% |
| How often do you get a tune-up or inspection on<br>your vehicle(s)? (READ LIST)<br>Every 6 months<br>Every year<br>Every two years or less often<br>Never<br>Don't know<br>Refused | 2001<br>51.3%<br>33.8%<br>5.8%<br>4.3%<br>5.0%         | 2002<br>45.9%<br>33.2%<br>6.6%<br>8.5%<br>5.9%          | 2003<br>41.3%<br>39.6%<br>10.9%<br>3.2%<br>4.2%<br>0.7% | 2004<br>41.8%<br>40.2%<br>9.5%<br>4.0%<br>4.5%          |