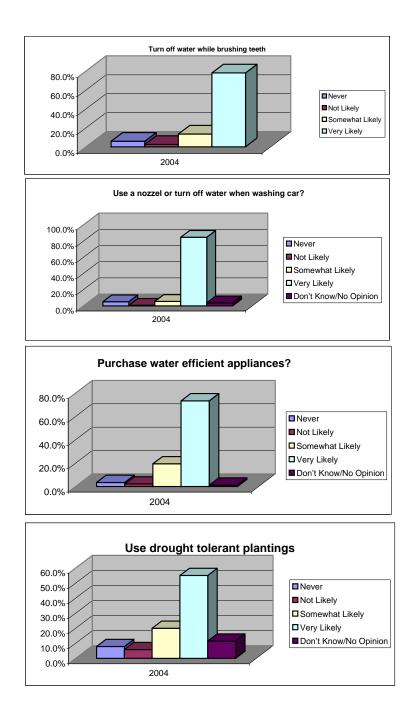

| Turn off the water while you brush your teeth? | 2001 | 2002 | 2003 | 2004  |
|------------------------------------------------|------|------|------|-------|
| Never                                          |      |      |      | 5.8%  |
| Not Likely                                     |      |      |      | 2.5%  |
| Somewhat Likely                                |      |      |      | 13.5% |
| Very Likely                                    |      |      |      | 78.0% |
| Don't Know/No Opinion                          |      |      |      |       |
|                                                |      |      |      |       |

| Use a hoose nozzel & turn off water when washing<br>car? | 2001 | 2002 | 2003 | 2004  |
|----------------------------------------------------------|------|------|------|-------|
| Never                                                    |      |      |      | 5.2%  |
| Not Likely                                               |      |      |      | 0.8%  |
| Somewhat Likely                                          |      |      |      | 5.5%  |
| Very Likely                                              |      |      |      | 84.8% |
| Don't Know/No Opinion                                    |      |      |      | 3.8%  |

| Purchase water efficient appliances?<br>Never<br>Not Likely<br>Somewhat Likely<br>Very Likely<br>Don't Know/No Opinion | 2001 | 2002 | 2003 | 2004<br>3.5%<br>2.2%<br>19.5%<br>73.5%<br>1.2% |
|------------------------------------------------------------------------------------------------------------------------|------|------|------|------------------------------------------------|
|                                                                                                                        |      |      |      | 1.270                                          |

| Use drought tolerant plantings? | 2001 | 2002 | 2003 | 2004  |
|---------------------------------|------|------|------|-------|
| Never                           |      |      |      | 7.8%  |
| Not Likely                      |      |      |      | 5.8%  |
| Somewhat Likely                 |      |      |      | 20.0% |
| Very Likely                     |      |      |      | 55.0% |
| Don't Know/No Opinion           |      |      |      | 11.5% |