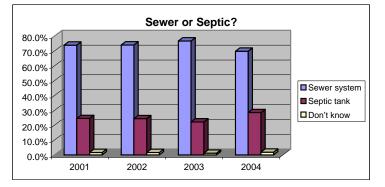

2001

2002

2003

2004

| Are you serviced by a sewer system or do you have<br>a septic tank?<br>Sewer system<br>Septic tank<br>Don't know                                                                   | 2001<br>73.9%<br>24.5%<br>1.6%                         | 2002<br>74.0%<br>24.4%<br>1.6%                          | 2003<br>76.7%<br>22.2%<br>1.1%                          | 2004<br>69.8%<br>28.5%<br>1.8%                          |
|------------------------------------------------------------------------------------------------------------------------------------------------------------------------------------|--------------------------------------------------------|---------------------------------------------------------|---------------------------------------------------------|---------------------------------------------------------|
| When was the last time you had your septic tank<br>serviced or pumped? (READ LIST)<br>In the past 12 months<br>Between 1 to 5 years ago<br>More than 5 years ago<br>Don't know     | 2001<br>25.4%<br>33.3%<br>34.0%<br>6.3%                | 2002<br>24.6%<br>34.4%<br>32.8%<br>8.2%                 | 2003<br>23.0%<br>36.1%<br>31.1%<br>9.8%                 | 2004<br>14.9%<br>32.5%<br>29.8%<br>22.8%                |
| How frequently do you pick up your dog's waste in your yard or while walking your dog? (READ LIST)                                                                                 | 2001                                                   | 2002                                                    | 2003                                                    | 2004                                                    |
| All of the time<br>Most of the time<br>Occasionally<br>Rarely<br>Never<br>Don't have a dog<br>Don't know                                                                           | 11.5%<br>6.3%<br>3.3%<br>3.5%<br>7.8%<br>67.5%<br>0.3% | 11.2%<br>5.1%<br>3.9%<br>2.0%<br>11.7%<br>65.6%<br>0.5% | 12.7%<br>4.5%<br>5.0%<br>1.7%<br>6.7%<br>69.2%<br>0.2%  | 12.5%<br>5.0%<br>2.8%<br>3.0%<br>12.8%<br>64.0%<br>0.0% |
| How often do you get a tune-up or inspection on<br>your vehicle(s)? (READ LIST)<br>Every 6 months<br>Every year<br>Every two years or less often<br>Never<br>Don't know<br>Refused | 2001<br>51.3%<br>33.8%<br>5.8%<br>4.3%<br>5.0%         | 2002<br>45.9%<br>33.2%<br>6.6%<br>8.5%<br>5.9%          | 2003<br>41.3%<br>39.6%<br>10.9%<br>3.2%<br>4.2%<br>0.7% | 2004<br>41.8%<br>40.2%<br>9.5%<br>4.0%<br>4.5%          |