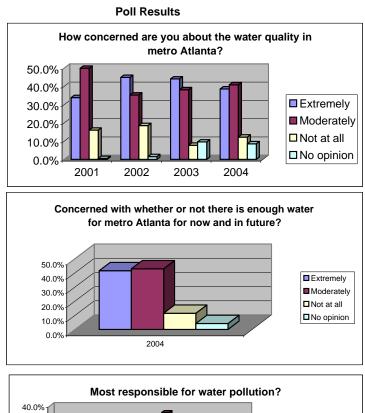

## **Poll Reports**

| How concerned are you about the water quality in metro Atlanta? (READ LIST) | 2001  | 2002  | 2003  | 2004  |
|-----------------------------------------------------------------------------|-------|-------|-------|-------|
| Extremely                                                                   | 33.8% | 44.8% | 44.0% | 38.5% |
| Moderately                                                                  | 49.8% | 35.2% | 38.1% | 40.8% |
| Not at all                                                                  | 16.0% | 18.5% | 7.7%  | 12.2% |
| No opinion                                                                  | 0.5%  | 1.5%  | 9.5%  | 8.5%  |
| Refused                                                                     | 0.0%  |       | 0.7%  |       |