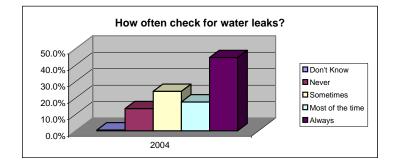

2001

2002

2003

2004

| Are you serviced by a sewer system or do you have<br>a septic tank?<br>Sewer system<br>Septic tank<br>Don't know                                                                   | 2001<br>73.9%<br>24.5%<br>1.6%                         | 2002<br>74.0%<br>24.4%<br>1.6%                          | 2003<br>76.7%<br>22.2%<br>1.1%                          | 2004<br>69.8%<br>28.5%<br>1.8%                          |
|------------------------------------------------------------------------------------------------------------------------------------------------------------------------------------|--------------------------------------------------------|---------------------------------------------------------|---------------------------------------------------------|---------------------------------------------------------|
| When was the last time you had your septic tank<br>serviced or pumped? (READ LIST)<br>In the past 12 months<br>Between 1 to 5 years ago<br>More than 5 years ago<br>Don't know     | 2001<br>25.4%<br>33.3%<br>34.0%<br>6.3%                | 2002<br>24.6%<br>34.4%<br>32.8%<br>8.2%                 | 2003<br>23.0%<br>36.1%<br>31.1%<br>9.8%                 | 2004<br>14.9%<br>32.5%<br>29.8%<br>22.8%                |
| How frequently do you pick up your dog's waste in your yard or while walking your dog? (READ LIST)                                                                                 | 2001                                                   | 2002                                                    | 2003                                                    | 2004                                                    |
| All of the time<br>Most of the time<br>Occasionally<br>Rarely<br>Never<br>Don't have a dog<br>Don't know                                                                           | 11.5%<br>6.3%<br>3.3%<br>3.5%<br>7.8%<br>67.5%<br>0.3% | 11.2%<br>5.1%<br>3.9%<br>2.0%<br>11.7%<br>65.6%<br>0.5% | 12.7%<br>4.5%<br>5.0%<br>1.7%<br>6.7%<br>69.2%<br>0.2%  | 12.5%<br>5.0%<br>2.8%<br>3.0%<br>12.8%<br>64.0%<br>0.0% |
| How often do you get a tune-up or inspection on<br>your vehicle(s)? (READ LIST)<br>Every 6 months<br>Every year<br>Every two years or less often<br>Never<br>Don't know<br>Refused | 2001<br>51.3%<br>33.8%<br>5.8%<br>4.3%<br>5.0%         | 2002<br>45.9%<br>33.2%<br>6.6%<br>8.5%<br>5.9%          | 2003<br>41.3%<br>39.6%<br>10.9%<br>3.2%<br>4.2%<br>0.7% | 2004<br>41.8%<br>40.2%<br>9.5%<br>4.0%<br>4.5%          |