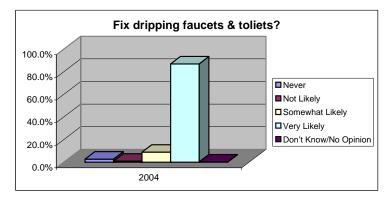

| Fix dripping faucets & toliets? | 2001 | 2002 | 2003 | 2004  |
|---------------------------------|------|------|------|-------|
| Never                           |      |      |      | 2.8%  |
| Not Likely                      |      |      |      | 1.0%  |
| Somewhat Likely                 |      |      |      | 9.0%  |
| Very Likely                     |      |      |      | 87.0% |
| Don't Know/No Opinion           |      |      |      | 0.3%  |