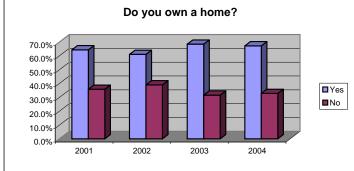

| Do you own a home in metro Atlanta? | 2001  | 2002  | 2003  | 2004  |
|-------------------------------------|-------|-------|-------|-------|
| Yes                                 | 64.3% | 61.0% | 68.4% | 67.2% |
| No                                  | 35.8% | 39.0% | 31.6% | 32.8% |