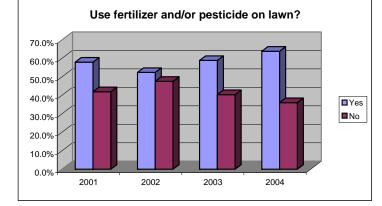

| Do you use fertilizer and/or pesticide on your lawn? | 2001  | 2002  | 2003  | 2004  |
|------------------------------------------------------|-------|-------|-------|-------|
| Yes                                                  | 58.0% | 52.4% | 58.9% | 63.9% |
| No                                                   | 42.0% | 47.6% | 40.4% | 36.1% |
| Refuse                                               |       |       | 0.7%  |       |