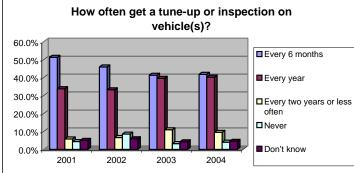

2001

2002

2003

2004

| Are you serviced by a sewer system or do you have<br>a septic tank?<br>Sewer system<br>Septic tank<br>Don't know                                                                   | 2001<br>73.9%<br>24.5%<br>1.6%                         | 2002<br>74.0%<br>24.4%<br>1.6%                          | 2003<br>76.7%<br>22.2%<br>1.1%                          | 2004<br>69.8%<br>28.5%<br>1.8%                          |
|------------------------------------------------------------------------------------------------------------------------------------------------------------------------------------|--------------------------------------------------------|---------------------------------------------------------|---------------------------------------------------------|---------------------------------------------------------|
| When was the last time you had your septic tank<br>serviced or pumped? (READ LIST)<br>In the past 12 months<br>Between 1 to 5 years ago<br>More than 5 years ago<br>Don't know     | 2001<br>25.4%<br>33.3%<br>34.0%<br>6.3%                | 2002<br>24.6%<br>34.4%<br>32.8%<br>8.2%                 | 2003<br>23.0%<br>36.1%<br>31.1%<br>9.8%                 | 2004<br>14.9%<br>32.5%<br>29.8%<br>22.8%                |
| How frequently do you pick up your dog's waste in your yard or while walking your dog? (READ LIST)                                                                                 | 2001                                                   | 2002                                                    | 2003                                                    | 2004                                                    |
| All of the time<br>Most of the time<br>Occasionally<br>Rarely<br>Never<br>Don't have a dog<br>Don't know                                                                           | 11.5%<br>6.3%<br>3.3%<br>3.5%<br>7.8%<br>67.5%<br>0.3% | 11.2%<br>5.1%<br>3.9%<br>2.0%<br>11.7%<br>65.6%<br>0.5% | 12.7%<br>4.5%<br>5.0%<br>1.7%<br>6.7%<br>69.2%<br>0.2%  | 12.5%<br>5.0%<br>2.8%<br>3.0%<br>12.8%<br>64.0%<br>0.0% |
| How often do you get a tune-up or inspection on<br>your vehicle(s)? (READ LIST)<br>Every 6 months<br>Every year<br>Every two years or less often<br>Never<br>Don't know<br>Refused | 2001<br>51.3%<br>33.8%<br>5.8%<br>4.3%<br>5.0%         | 2002<br>45.9%<br>33.2%<br>6.6%<br>8.5%<br>5.9%          | 2003<br>41.3%<br>39.6%<br>10.9%<br>3.2%<br>4.2%<br>0.7% | 2004<br>41.8%<br>40.2%<br>9.5%<br>4.0%<br>4.5%          |