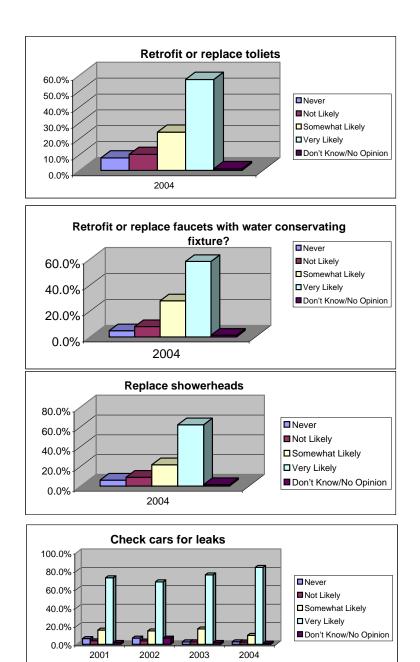

| Retrofit or replace toliets? | 2001 | 2002 | 2003 | 2004  |
|------------------------------|------|------|------|-------|
| Never                        |      |      |      | 7.8%  |
| Not Likely                   |      |      |      | 10.0% |
| Somewhat Likely              |      |      |      | 24.0% |
| Very Likely                  |      |      |      | 57.2% |
| Don't Know/No Opinion        |      |      |      | 1.0%  |

| Retrofit or replace faucets with water conserving<br>fixture?<br>Never<br>Not Likely<br>Somewhat Likely<br>Very Likely<br>Don't Know/No Opinion     | 2001                                             | 2002                                            | 2003                                                    | 2004<br>4.8%<br>8.0%<br>27.8%<br>58.2%<br>1.3%    |
|-----------------------------------------------------------------------------------------------------------------------------------------------------|--------------------------------------------------|-------------------------------------------------|---------------------------------------------------------|---------------------------------------------------|
| Retrofit or replace showerheads with water<br>conserving fixture?<br>Never<br>Not Likely<br>Somewhat Likely<br>Very Likely<br>Don't Know/No Opinion | 2001                                             | 2002                                            | 2003                                                    | 2004<br>6.0%<br>9.0%<br>21.5%<br>62.0%<br>1.5%    |
| Check your car for leaks<br>Never<br>Not Likely<br>Somewhat Likely<br>Very Likely<br>Don't Know/No Opinion<br>Refused                               | 2001<br>6.3%<br>3.8%<br>15.5%<br>72.5%<br>2.0%   | 2002<br>6.8%<br>3.7%<br>14.6%<br>68.0%<br>6.8%  | 2003<br>2.7%<br>2.7%<br>16.7%<br>75.6%<br>2.0%<br>0.2%  | 2004<br>2.8%<br>2.5%<br>9.8%<br>83.8%<br>1.2%     |
| Scoop up dog waste<br>Never<br>Not Likely<br>Somewhat Likely<br>Very Likely<br>Don't Know/No Opinion<br>Refused                                     | 2001<br>29.0%<br>12.8%<br>14.0%<br>36.3%<br>8.0% | 2002<br>34.6%<br>6.6%<br>7.6%<br>32.2%<br>19.0% | 2003<br>23.9%<br>8.5%<br>12.2%<br>45.0%<br>8.7%<br>1.7% | 2004<br>13.2%<br>10.5%<br>10.5%<br>55.8%<br>10.0% |