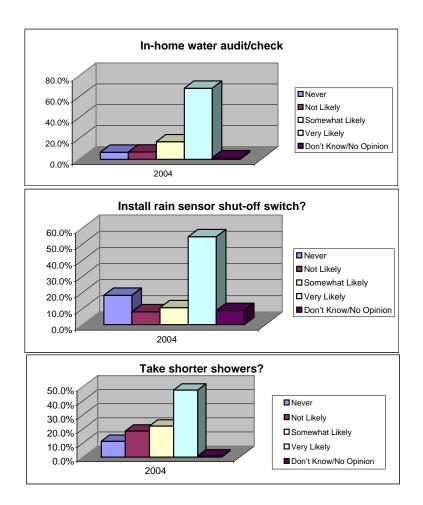

| Perform and in-home water audit/check water bills for increase use? | 2001 | 2002 | 2003 | 2004  |
|---------------------------------------------------------------------|------|------|------|-------|
| Never                                                               |      |      |      | 6.8%  |
| Not Likely                                                          |      |      |      | 7.0%  |
| Somewhat Likely                                                     |      |      |      | 16.8% |
| Very Likely                                                         |      |      |      | 68.0% |
| Don't Know/No Opinion                                               |      |      |      | 1.5%  |

| 2001 | 2002 | 2003      | 2004           |
|------|------|-----------|----------------|
|      |      |           | 18.2%          |
|      |      |           | 8.0%           |
|      |      |           | 10.5%          |
|      |      |           | 54.5%          |
|      |      |           | 8.8%           |
|      | 2001 | 2001 2002 | 2001 2002 2003 |

| Take shorter showers? | 2001 | 2002 | 2003 | 2004  |
|-----------------------|------|------|------|-------|
| Never                 |      |      |      | 11.2% |
| Not Likely            |      |      |      | 18.5% |
| Somewhat Likely       |      |      |      | 22.0% |
| Very Likely           |      |      |      | 47.5% |
| Don't Know/No Opinion |      |      |      | 0.8%  |
|                       |      |      |      |       |