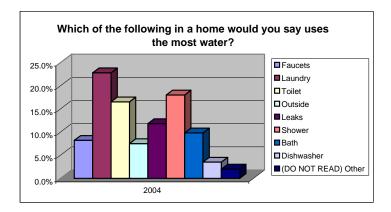

| Which of the following in a home would you say uses the most water? | 2001 | 2002 | 2003 | 2004  |
|---------------------------------------------------------------------|------|------|------|-------|
| Faucets                                                             |      |      |      | 8.2%  |
| Laundry                                                             |      |      |      | 22.8% |
| Toilet                                                              |      |      |      | 16.5% |
| Outside                                                             |      |      |      | 7.5%  |
| Leaks                                                               |      |      |      | 11.8% |
| Shower                                                              |      |      |      | 18.0% |
| Bath                                                                |      |      |      | 9.8%  |
| Dishwasher                                                          |      |      |      | 3.5%  |
| (DO NOT READ) Other                                                 |      |      |      | 2.0%  |