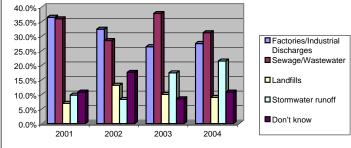

| How concerned are you with whether or not there is |      |      |      |       |
|----------------------------------------------------|------|------|------|-------|
| enough water for metro Atlanta now or in the       | 2001 | 2002 | 2003 | 2004  |
| future? (READ LIST)                                |      |      |      |       |
| Extremely                                          |      |      |      | 41.5% |
| Moderately                                         |      |      |      | 42.8% |
| Not at all                                         |      |      |      | 11.5% |
| No opinion                                         |      |      |      | 4.2%  |
| Refused                                            |      |      |      |       |