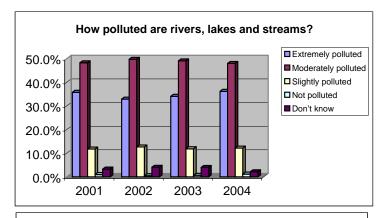

| 2001  | 2002                            | 2003                                                | 2004                                                      |
|-------|---------------------------------|-----------------------------------------------------|-----------------------------------------------------------|
|       |                                 |                                                     |                                                           |
| 35.8% | 32.9%                           | 34.1%                                               | 36.2%                                                     |
| 48.3% | 49.8%                           | 49.1%                                               | 48.0%                                                     |
| 11.8% | 12.7%                           | 11.9%                                               | 12.2%                                                     |
| 1.0%  | 0.5%                            | 0.7%                                                | 1.2%                                                      |
| 3.3%  | 4.1%                            | 4.0%                                                | 2.2%                                                      |
|       | 35.8%<br>48.3%<br>11.8%<br>1.0% | 35.8% 32.9%   48.3% 49.8%   11.8% 12.7%   1.0% 0.5% | 35.8%32.9%34.1%48.3%49.8%49.1%11.8%12.7%11.9%1.0%0.5%0.7% |