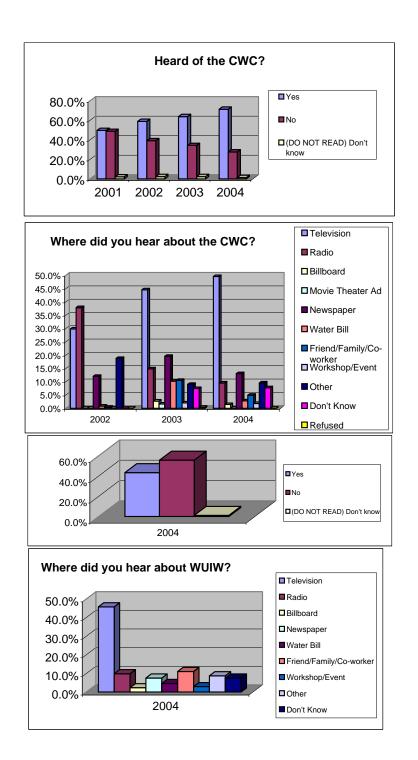

| Have you ever heard of the Clean Water<br>Campaign?<br>Yes<br>No<br>(DO NOT READ) Don't know                                                                                                                                        | 2001<br>49.5%<br>48.5%<br>2.0%                                      | 2002<br>58.8%<br>39.0%<br>2.2%                                                           | 2003<br>63.7%<br>34.1%<br>2.2%                                                                    | 2004<br>71.2%<br>27.5%<br>1.3%                                                                 |
|-------------------------------------------------------------------------------------------------------------------------------------------------------------------------------------------------------------------------------------|---------------------------------------------------------------------|------------------------------------------------------------------------------------------|---------------------------------------------------------------------------------------------------|------------------------------------------------------------------------------------------------|
| Where did you hear about the Clean Water<br>Campaign? (READ LIST)<br>Television<br>Radio<br>Billboard<br>Movie Theater Ad<br>Newspaper<br>Water Bill<br>Friend/Family/Co-worker<br>Workshop/Event<br>Other<br>Don't Know<br>Refused | 2001<br>N/A<br>N/A<br>N/A<br>N/A<br>N/A<br>N/A<br>N/A<br>N/A<br>N/A | 2002<br>29.8%<br>37.8%<br>0.0%<br>12.0%<br>0.8%<br>0.4%<br>0.0%<br>18.7%<br>0.0%<br>0.0% | 2003<br>44.5%<br>14.8%<br>2.7%<br>1.6%<br>19.5%<br>10.2%<br>10.5%<br>2.0%<br>9.0%<br>7.4%<br>0.4% | 2004<br>49.5%<br>9.5%<br>1.4%<br>0.0%<br>13.0%<br>2.8%<br>4.9%<br>1.8%<br>9.5%<br>7.7%<br>0.0% |
| Have you ever heard of Water Use It Wisely before?                                                                                                                                                                                  | 2001                                                                | 2002                                                                                     | 2003                                                                                              | 2004                                                                                           |
| Yes<br>No<br>(DO NOT READ) Don't know                                                                                                                                                                                               |                                                                     |                                                                                          |                                                                                                   | 43.2%<br>55.5%<br>1.2%                                                                         |
| Where did you hear about Water Use It Wisely?<br>(READ LIST)<br>Television<br>Radio<br>Billboard<br>Newspaper<br>Water Bill<br>Friend/Family/Co-worker<br>Workshop/Event<br>Other<br>Don't Know<br>Refused                          | 2001                                                                | 2002                                                                                     | 2003                                                                                              | 2004<br>45.7%<br>9.8%<br>2.3%<br>7.5%<br>4.6%<br>11.0%<br>2.9%<br>8.7%<br>7.5%                 |