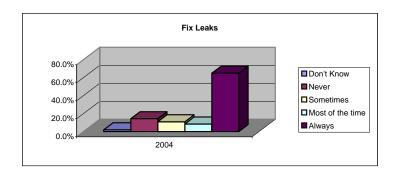

| How often do you do any of the following<br>Check leaky toliets, pipes and faucets?<br>Don't Know<br>Never<br>Sometimes<br>Most of the time<br>Always | 2001 | 2002 | 2003 | 2004<br>0.5%<br>13.5%<br>24.0%<br>17.5%<br>44.5% |
|-------------------------------------------------------------------------------------------------------------------------------------------------------|------|------|------|--------------------------------------------------|
| Fix leaks?<br>Don't Know<br>Never<br>Sometimes<br>Most of the time<br>Always                                                                          | 2001 | 2002 | 2003 | 2004<br>2.0%<br>14.3%<br>10.8%<br>8.3%<br>64.8%  |
| Turn off the water while you brush your teeth?<br>Don't Know<br>Never<br>Sometimes                                                                    | 2001 | 2002 | 2003 | 2004<br>0.2%<br>26.8%<br>14.2%                   |