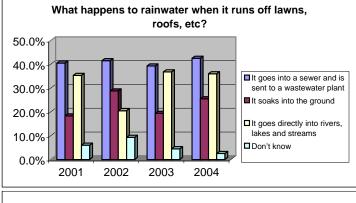

| To the best of your knowledge, what happens to<br>rainwater when it runs off lawns, roofs, driveways,<br>parking lots and roadways? (READ LIST IN A | 2001          | 2002          | 2003          | 2004          |
|-----------------------------------------------------------------------------------------------------------------------------------------------------|---------------|---------------|---------------|---------------|
| <b>RANDOM ORDER)</b><br>It goes into a sewer and is sent to a wastewater plant                                                                      | 40.5%         | 41.5%         | 39.3%         | 42.5%         |
| It soaks into the ground                                                                                                                            | 18.3%         | 28.8%         | 19.4%         | 25.5%         |
| It goes directly into rivers, lakes and streams<br>Don't know                                                                                       | 35.3%<br>6.0% | 20.5%<br>9.3% | 36.8%<br>4.5% | 36.0%<br>2.5% |